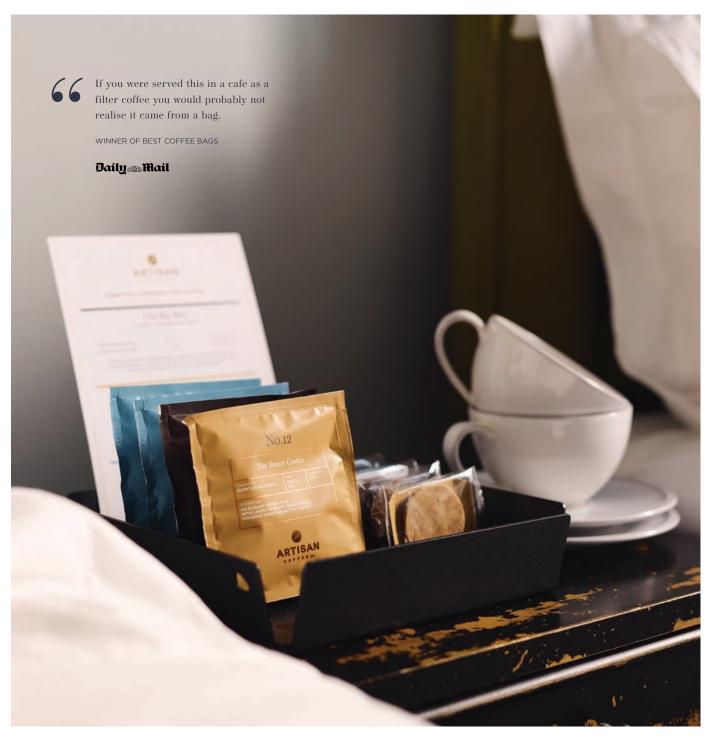

## No.12 The Smart Cookie

An elegant coffee laced with layers of velvety nibbed cocoa, fragrant honey and buttery biscuit.

NOTES OF:

07 cont.