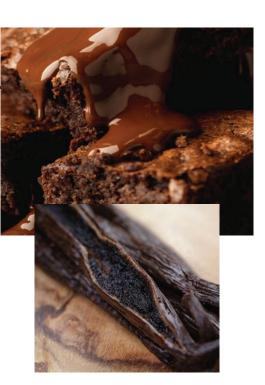

## The Big Shot

A punchy, full-bodied coffee brimming with dark chocolate, gooey fudge brownie and warm vanilla. Brilliant black, magic with milk.

NOTES OF