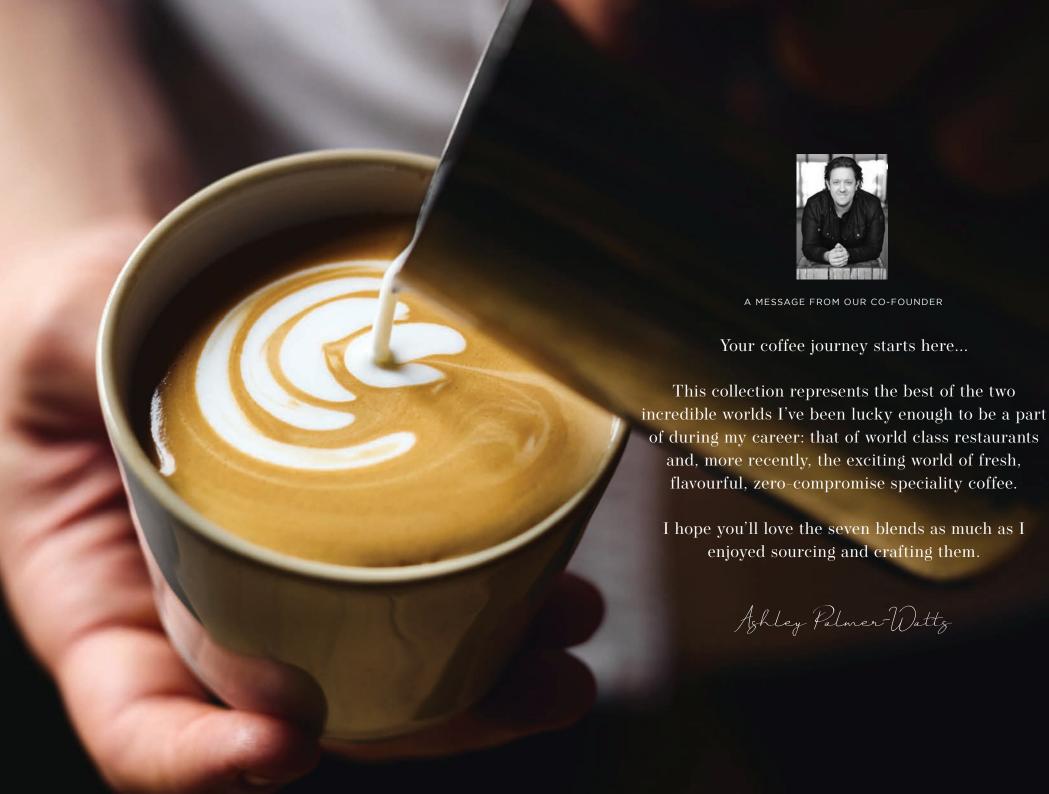

Ashley has personally fine-tuned every brew we produce to give a consistent flavour and feel through each coffee format.

We use our secret, unique Aromax50™ technique to roast and rest all our ground coffees, optimising their aromas by protecting their molecules.

Carefully portioned 30g sachets coupled with our ground coffee formats keeps our ground coffee fresher and more flavourful for longer.

At home, I'm a convert to the new Artisan Coffee by Ashley Palmer-Watts (of Heston Blumenthal's Fat Duck fame) - its roasts are available in a choice of beans, ground, pods or brew-in-cup bags, all without a hint of pretension and just great taste. The best bit is there's a chocolate paired with each flavour.

TABITHA JOYCE - DEPUTY DIGITAL EDITOR